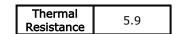

# Mechanical Outline Drawing

A Dim 25.40 (1.00)

Thermal resistance value is based on a 75°C rise in natural convection

## **Product Information**

| 12 Digit Part # | Description                         | Finish           | Board<br>Mounting |
|-----------------|-------------------------------------|------------------|-------------------|
| 568203b00000    | Heat Sink with no added<br>hardware | Black<br>Anodize | N/A               |