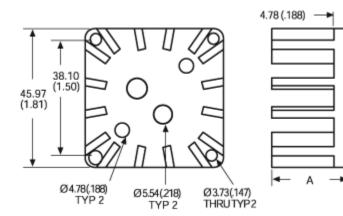

# Mechanical Outline Drawing

A Dim 25.40 (1.00)

Thermal resistance value is based on a 75°C rise in natural convection