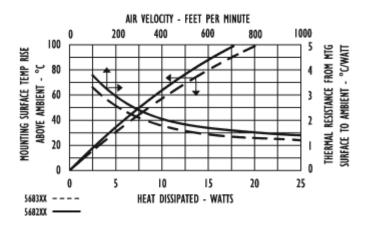

## For use with TO-3 packages

### 568203b00000 VIS#002152



# Mechanical Outline Drawing



A Dim 25.40 (1.00)



Thermal resistance value is based on a 75°C rise in natural convection

# Thermal Curves



## **Product Information**

| 12 Digit Part # | Description                         | Finish           | Board<br>Mounting |
|-----------------|-------------------------------------|------------------|-------------------|
| 568203b00000    | Heat Sink with no added<br>hardware | Black<br>Anodize | N/A               |

### Not Exactly what you need?

We offer several options for those applications which require a more unique solution. For slight modifications of this part or other attachment options, finishes, and interface materials, contact your <u>local representative</u>. Challenge us with your thermal requirements - we can design custom solutions.

# For technical help with our Standard Products,

please call (603) 223-1921, or contact your local Manufacturer's Rep Email: info@aavid.